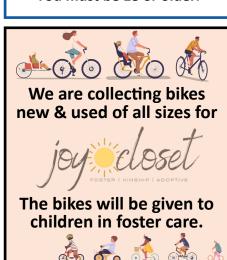

We are looking for 1 male & 2 females for chaperones. You must be 18 or older.

We are collecting items for our June 13th & 14th yard sale. Items can be dropped off at the church office Monday - Thursday 8am - 4pm.